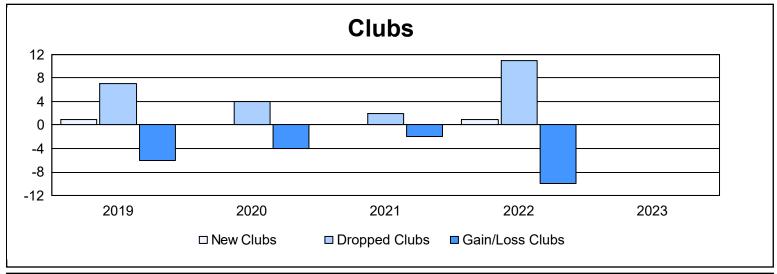

| Year      | New<br>Clubs | Dropped<br>Clubs | Gain/<br>Loss<br>Clubs | New<br>Members | Charter<br>Members | Reinstate<br>Members | Transfer<br>Members | Total<br>Member<br>Added | Total<br>Members<br>Dropped | Gain/<br>Loss<br>Members |
|-----------|--------------|------------------|------------------------|----------------|--------------------|----------------------|---------------------|--------------------------|-----------------------------|--------------------------|
| 2018-2019 | 1            | 7                | -6                     | 225            | 36                 | 28                   | 10                  | 299                      | 490                         | -191                     |
| 2019-2020 | 0            | 4                | -4                     | 225            | 0                  | 25                   | 12                  | 262                      | 388                         | -126                     |
| 2020-2021 | 0            | 2                | -2                     | 164            | 0                  | 23                   | 12                  | 199                      | 431                         | -232                     |
| 2021-2022 | 1            | 11               | -10                    | 226            | 40                 | 22                   | 18                  | 306                      | 396                         | -90                      |
| 2022-2023 | 0            | 0                | 0                      | 304            | 1                  | 15                   | 15                  | 335                      | 329                         | 6                        |
| Average   | 0            | 5                | -4                     | 229            | 15                 | 23                   | 13                  | 280                      | 407                         | -127                     |